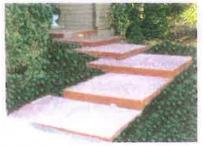

#### Instant Patios

Precast Step on Brick Patio

Precast concrete panels 4' x 10' are a standard size. Custom lengths are fabricated for your specific requirements.

Custom Angle - Brick Texture

Silverdate Texture - Custom Stain