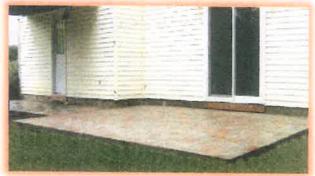

### Porch Decks -Ground Level Entranceways

Large structural panels are cast in one piece to cap an existing porch. Also available with our imprinted design and a variety of colors.

Replacing your porch deck is now very simple with one or several large panels.

Tired of walking out into the mud?

Simply put an attractive panel down and your entranceway is now neat, clean and attractive.