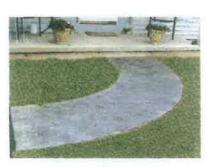

### **Precast Sidewalks**

We specialize in precast concrete sidewalks with imprinted textures. The sidewalks are cast upside down, under controlled conditions to produce an exceptional, durable surface with the design of your choice.

Your sidewalk will be finished to your texture and color selection. Experienced installers prepare and install your sidewalk fast and efficiently. Enhance your entranceway!