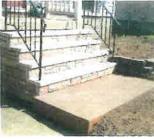

#### Instant Patios

Precast Step on Brick Patio

Precast concrete panels 4' x 10' are a standard size. Custom lengths are fabricated for your specific requirements.

Custom Angle - Brick Texture

Silverdate Texture - Custom Stain