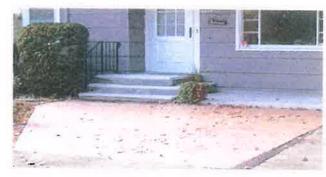

#### Instant Patios

Precast Step on Brick Patio

Precast concrete panels 4' x 10' are a standard size. Custom lengths are fabricated for your specific requirements.

Custom Angle - Brick Texture

Silverdate Texture - Custom Stain