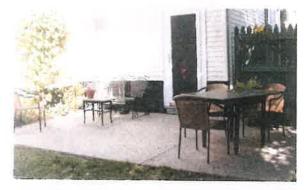

#### **Precast Concrete Patios**



Slate Patio - Natural Grey Concrete



Woodgrain Texture



Slate Patio - Stained

Visit our Outdoor Display
Free On-Site Estimates

#### Instant Patios



Precast Step on Brick Patio

Precast concrete panels 4' x 10' are a standard size. Custom lengths are fabricated for your specific requirements.



Custom Angle - Brick Texture



Silverdate Texture - Custom Stain

Steps - Rails - Columns - Walls - Gates - Patios - Sidewalks - Retaining Walls - Benches - Planters - Parking Chocks - Picnic Tables - Ramps - Twinklecrete - Battle-Back - Concrete Signs - Architectural Precast

Concrete & Cast Stone Products

### Porch Decks -Ground Level Entranceways





Large structural panels are cast in one piece to cap an existing porch. Also available with our imprinted design and a variety of color