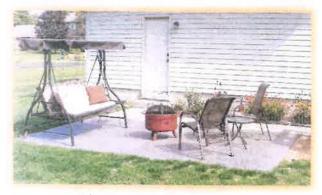

#### **Precast Concrete Patios**



Slate Patio - Natural Grey Concrete



Woodgrain Texture



Slate Patio - Stained

Visit our Outdoor Display
Free On-Site Estimates

#### Instant Patios



Precast Step on Brick Patio

Precast concrete panels 4' x 10' are a standard size. Custom lengths are fabricated for your specific requirements.



Custom Angle - Brick Texture



Silverdate Texture - Custom Stain

Steps - Rails - Columns - Walls - Gates - Patios - Sidewalks - Retaining Walls - Benches - Planters - Parking Chocks - Picnic Tables - Ramps - Twinklecrete - Battle-Back - Concrete Signs - Architectural Precast

Concrete & Cast Stone Products

### Porch Decks -Ground Level Entranceways





Large structural panels are cast in one piece to cap an existing porch. Also available with our imprinted design and a variety of colors.

Replacing your porch deck is now very simple with one or