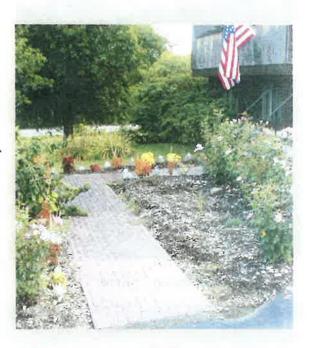

### **Precast Sidewalks**

We specialize in precast concrete sidewalks with imprinted textures. The sidewalks are cast upside down, under controlled conditions to produce an exceptional, durable surface with the design of your choice.

#### Slate Texture Radius Sidewalk

Large structural panels are delivered and set on footings. No muss, no fuss installation which can be used immediately after installation.

Brick Texture Layered Sidewalk

Your sidewalk will be finished to your texture and color selection. Experienced installers prepare and install your sidewalk fast and efficiently. Enhance your entranceway!