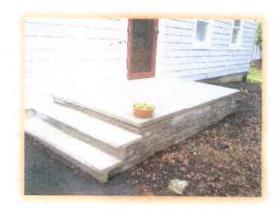

#### Porches-Decks

This extra large platform is comprised of custom platform unit with separate steps put against side to achieve correct height.