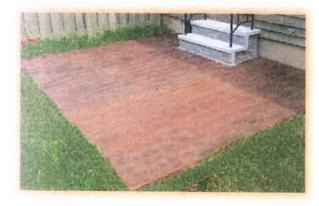

#### Instant Patios

Precast Step on Brick Patio

Precast concrete panels 4' x 10' are a standard size. Custom lengths are fabricated for your specific requirements.

Custom Angle - Brick Texture

Silverdate Texture - Custom Stain