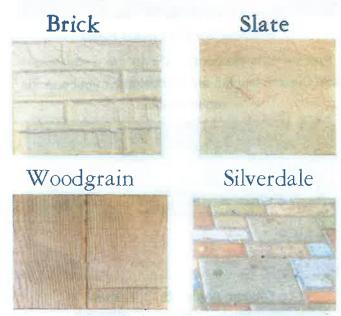

ve correct height.

### **Precast Sidewalks**





We specialize in precast concrete sidewalks with imprinted textures. The sidewalks are cast upside down, under controlled conditions to produce an exceptional, durable surface with the design of your choice.

#### Remember when ...

Small individual pieces were placed in sand and had to be weeded every month and reset each spring? No More!!!



#### Slate Texture Radius Sidewalk

Large structural panels are delivered and set on footings. No muss, no fuss installation which can be used immediately after installation.



Brick Texture Layered Sidewalk

Your sidewalk will be finished to your texture and color selection. Experienced installers prepare and install your sidewalk fast and efficiently. Enhance your entranceway!

### **Textures**



## Variety of colors

At Steps Plus we offer you our expertise for all your precast concrete requirements. ACI (American Concrete Institute) certified technicians and finishers assure a quality product which far exceeds on site fabrication in appearance and durability.

Computerized production facilities allow us to manufacture architectural precast concrete and cast stone to your custom requirements at mass production prices. Our experienced staff can supply you with technical assistance, itemized cost figures, custom color samples reflecting color, texture and design

# **Patios**

8

## Sidewalks



## Steps Plus Inc.

6375 Thompson Road Syracuse, NY 13206 315-432-0885 Fax 315-432-0612 www.steps-plus.com